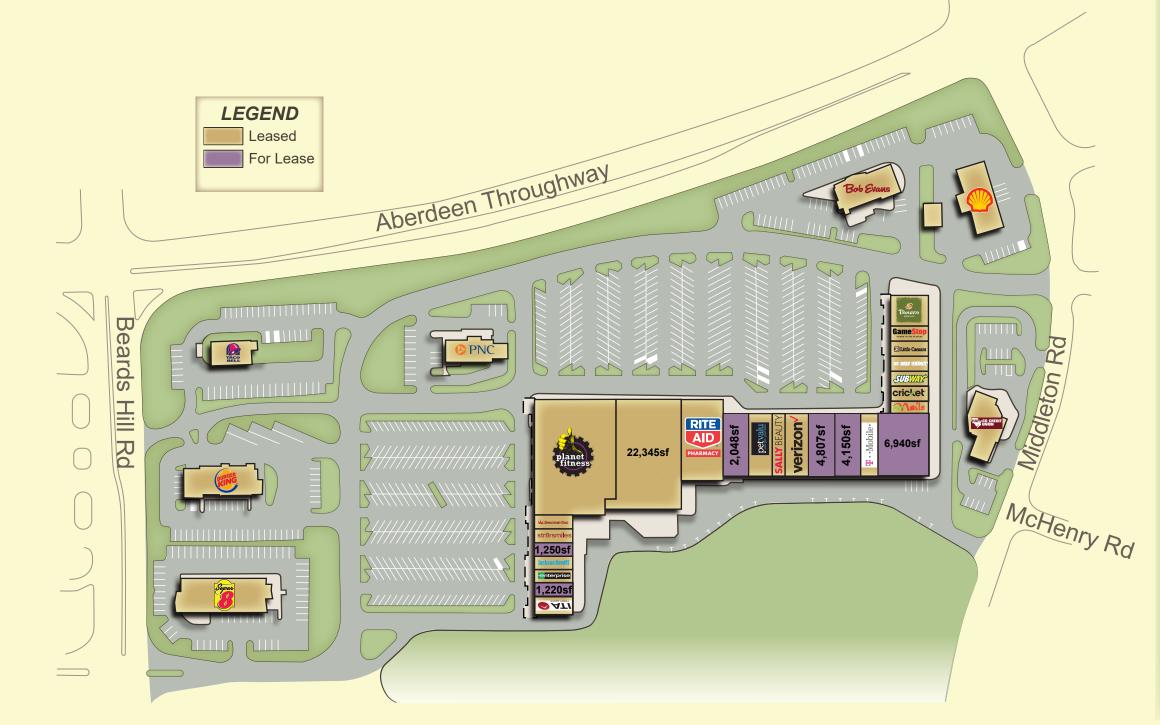

## **MERCHANT LIST**

| AVAILABLE ≈(61' X 60')      | 3,660sf  |
|-----------------------------|----------|
| Enterprise Rent-A-Car       | 1,220sf  |
| AVAILABLE                   | 1,220sf  |
| Jackson Hewitt Tax Service  | 1,260sf  |
| AVAILABLE                   | 1,250sf  |
| Thomas Scott Jenkins D.D.S. | -        |
| Smoothie King               | 1,120sf  |
| Planet Fitness              | 19,654sf |
| Horizon Cinemas             | 23,225sf |
| Rite Aid                    | 6,720sf  |
| AVAILABLE                   | 2,048sf  |
| Petvalu                     | 3,080sf  |
| Sally Beauty                | 1,760sf  |
| Verizon Wireless            | 3,553sf  |
| AVAILABLE                   | 4,807sf  |
| AVAILABLE                   | 4,150sf  |
| T-Mobile                    | 1,780sf  |
| AVAILABLE                   | 6,940sf  |
| Pro Nails                   | 1,220sf  |
| Cricket                     | 1,200sf  |
| Subway                      | 1,220sf  |
| Hair Cuttery                | 1,220sf  |
| Little Caesar's             | 1,220sf  |
| Game Stop                   | 1,220sf  |
| Panera Bread                | 5,000sf  |
| Super 8                     | 21,506sf |
| Burger King                 | 4,123sf  |
| Taco Bell                   | 2,454sf  |
| PNC Bank                    | 2,192sf  |
| Bob Evans                   | 3,915sf  |
| Shell                       | 1,456sf  |
| Har-Co Credit Union         | 2,624sf  |
|                             |          |