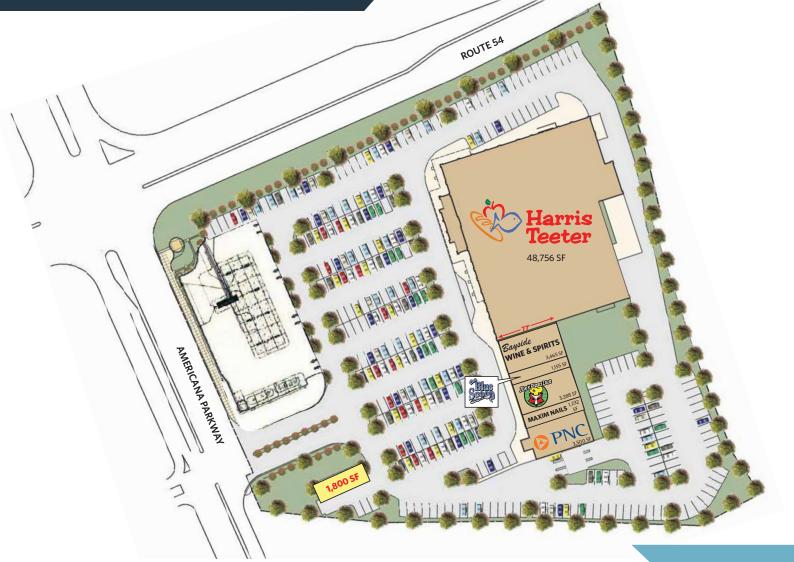

### PNC

- Harris Teeter, Starbucks and PNC Bank.
- 1,800 SF Pad Site Available.
- Located at the entrance to Bayside community with over 1,200 homes.
- Just steps from the Freeman Stage with 60 annual events and an estimated 50,000 annual visitors.