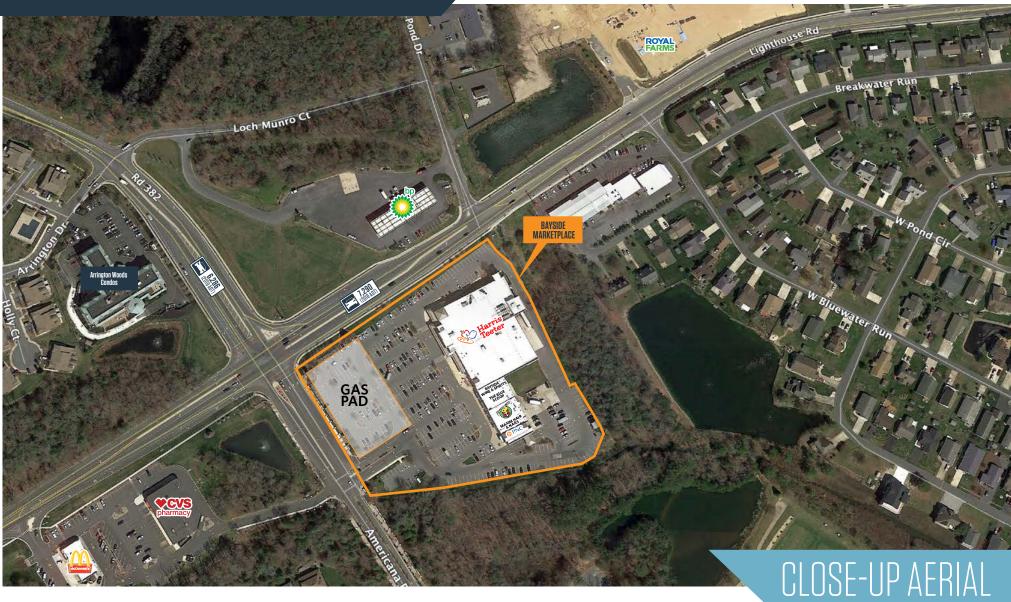

#### 31221 Americana Parkway, Selbyville, DE 19975 Sussex County

kInb

### PNC

- Harris Teeter, Starbucks and PNC Bank.
- 1,800 SF Pad Site Available.
- Located at the entrance to Bayside community with over 1,200 homes.
- Just steps from the Freeman Stage with 60 annual events and an estimated 50,000 annual visitors.

#### TRAFFIC COUNTS | 2018:

Lighthouse Rd Americana Pkwy 7,290 ADT 6,286 ADT

kInb

5-MILE