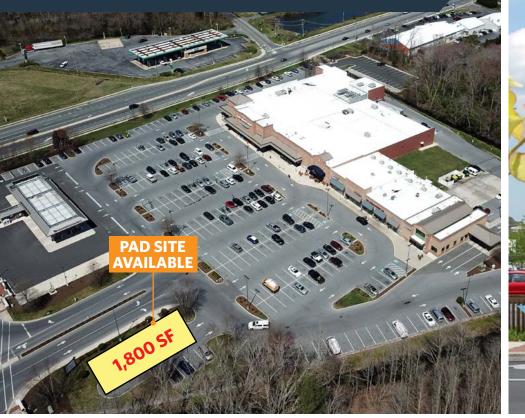

### PNC

- Harris Teeter, Starbucks and PNC Bank.
- 1,800 SF Pad Site Available.
- Located at the entrance to Bayside community with over 1,200 homes.
- Just steps from the Freeman Stage with 60 annual events and an estimated 50,000 annual visitors.

#### 31221 Americana Parkway, Selbyville, DE 19975 Sussex County