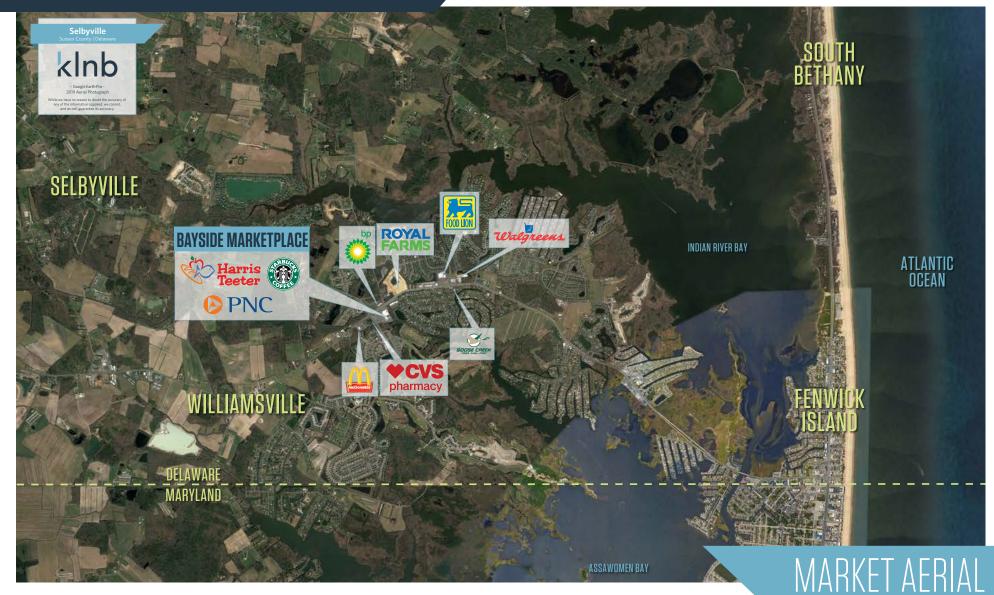

### PNC

- Harris Teeter, Starbucks and PNC Bank.
- 1,800 SF Pad Site Available.
- Located at the entrance to Bayside community with over 1,200 homes.
- Just steps from the Freeman Stage with 60 annual events and an estimated 50,000 annual visitors.