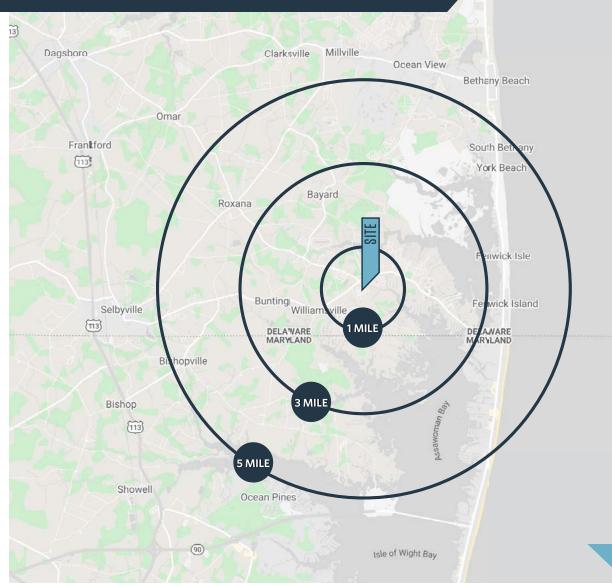

#### DEMOGRAPHICS | 2019: 1-MILE 3-MILE

| Population   |          |          |
|--------------|----------|----------|
| 2,487        | 7,657    | 22,332   |
| Daytime Popu | ulation  |          |
| 892          | 2,272    | 9,572    |
| Households   |          |          |
| 1,183        | 3,599    | 10,559   |
| Average HH I | ncome    |          |
| \$93.051     | \$91.073 | \$91,994 |

#### TRAFFIC COUNTS | 2018:

Lighthouse Rd Americana Pkwy 7,290 ADT 6,286 ADT

kInb

5-MILE