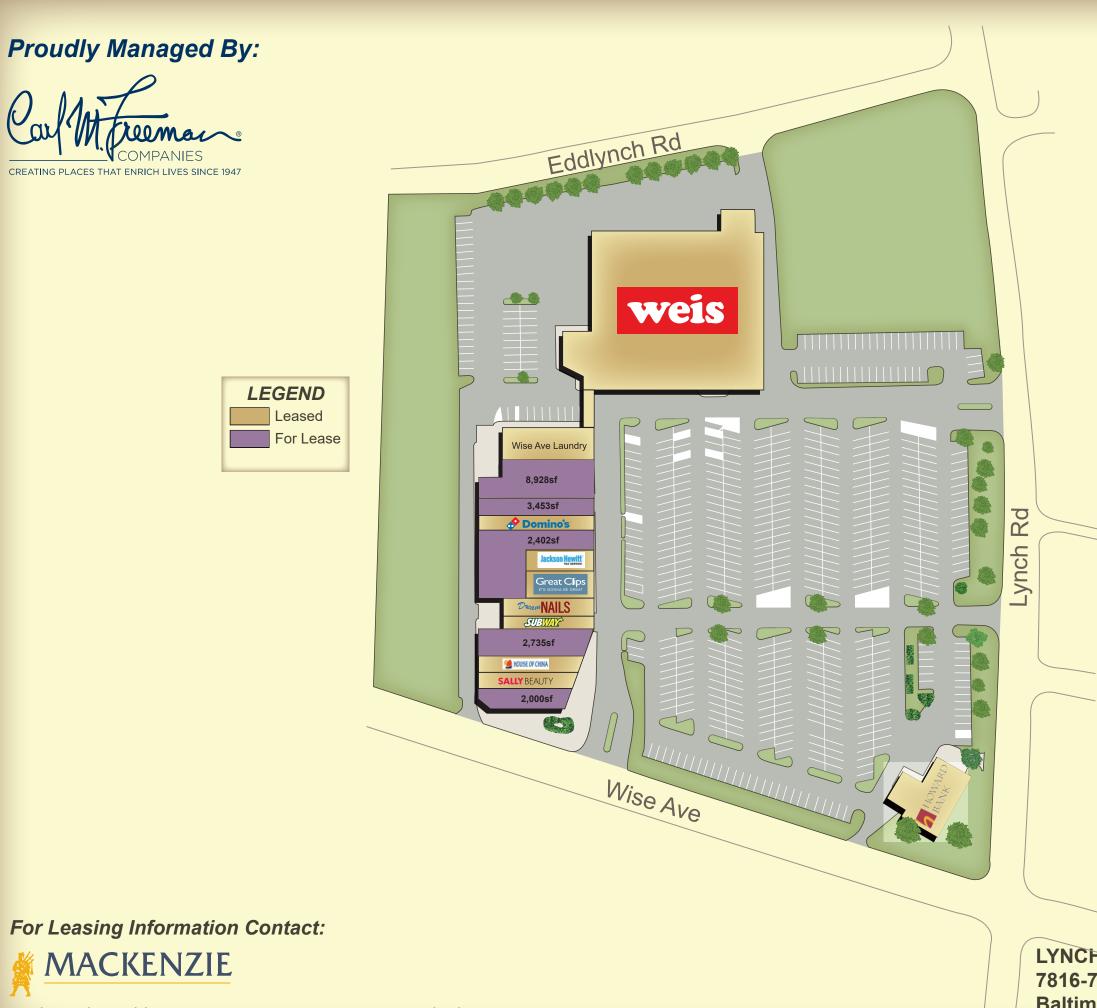

W. Christopher Walsh, Jr. ▲ 410.494.4857 ■ cwalsh@mackenziecommercial.com

Michael J. Gioioso 

LYNCH MANOR SHOPPING CENTER 7816-7860 Wise Avenue Baltimore, Maryland 21222, Baltimore County

## **MERCHANT LIST**

| Weis Market         | 37,864sf |
|---------------------|----------|
| Wise Ave Laundromat | 2,560sf  |
| AVAILABLE           | 8,928sf  |
| AVAILABLE           | 3,453sf  |
| Domino's Pizza      | 1,973sf  |
| AVAILABLE           | 2,402sf  |
| Jackson Hewitt      | 1,500sf  |
| Great Clips         | 1,500sf  |
| Dream Nails         | 1,919sf  |
| Subway              | 1,919sf  |
| AVAILABLE           | 2,735sf  |
| House of China      | 1,747sf  |
| Sally Beauty        | 2,000sf  |
| AVAILABLE           | 2,000sf  |
| Howard Bank         | 2,405sf  |
|                     |          |