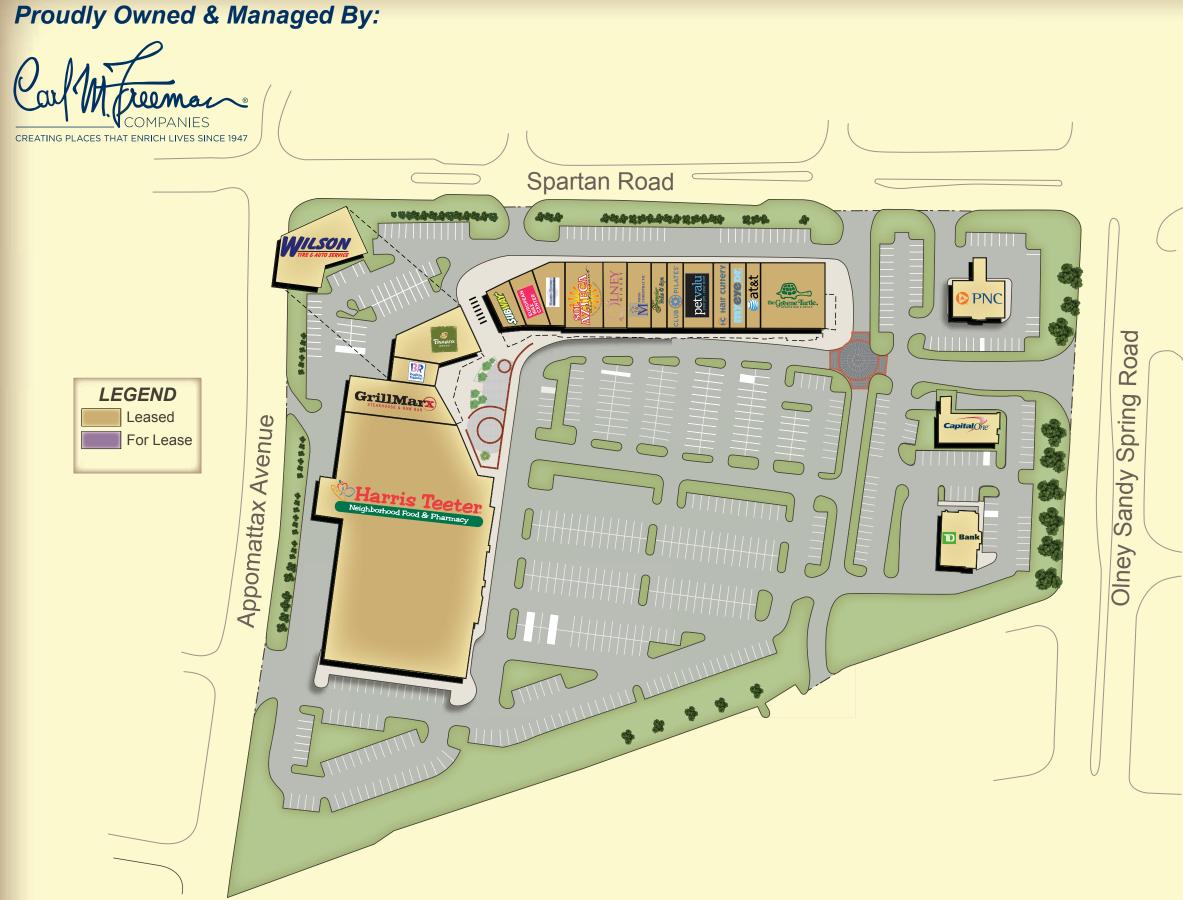

## **MERCHANT LIST**

| Harris Teeter                          | 52 040cf |
|----------------------------------------|----------|
|                                        | 52,940sf |
| GrillMarx Steakhouse & Raw Bar 5,525sf |          |
| Baskin Robbins                         | 1,399sf  |
| Panera Bread                           | 4,834sf  |
| Subway                                 | 1,200sf  |
| European Wax Center                    | 1,750sf  |
| Hand & Stone Massage                   | 1,928sf  |
| Sol Azteca Restaurant                  | 3,582sf  |
| Olney Winery                           | 2,400sf  |
| Moss Chiropractic                      | 2,400sf  |
| Fancier Nails                          | 1,600sf  |
| Club Pilates                           | 1,600sf  |
| Petvalu                                | 3,200sf  |
| Hair Cuttery                           | 1,600sf  |
| myeyedr                                | 1,600sf  |
| AT&T                                   | 1,200sf  |
| The Greene Turtle PNC                  | 6,787sf  |
| Capital One                            | 2,400sf  |
| TD Bank                                | 2,600sf  |
| Wilson Tire & Auto                     | 2,905sf  |
|                                        | 6,760sf  |

## FAIR HILL SHOPS **18100 Town Center Drive** Olney, Maryland 20832, Montgomery County